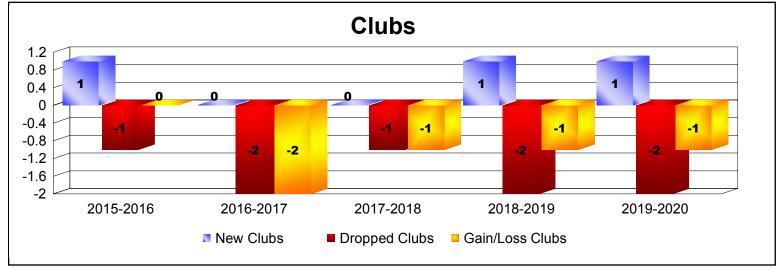

District 355 B2

As of December 2019 Cumulative

| Year      | New<br>Clubs | Dropped<br>Clubs | Gain/<br>Loss<br>Clubs | New<br>Members | Charter<br>Members | Reinstate<br>Members | Transfer<br>Members | Total<br>Member<br>Added | Total<br>Members<br>Dropped | Gain/<br>Loss<br>Members |
|-----------|--------------|------------------|------------------------|----------------|--------------------|----------------------|---------------------|--------------------------|-----------------------------|--------------------------|
| 2015-2016 | 1            | -1               | 0                      | 215            | 22                 | 12                   | 0                   | 249                      | -354                        | -105                     |
| 2016-2017 | 0            | -2               | -2                     | 221            | 6                  | 10                   | 0                   | 237                      | -271                        | -34                      |
| 2017-2018 | 0            | -1               | -1                     | 184            | 0                  | 33                   | 0                   | 217                      | -293                        | -76                      |
| 2018-2019 | 1            | -2               | -1                     | 222            | 39                 | 14                   | 0                   | 275                      | -287                        | -12                      |
| 2019-2020 | 1            | -2               | -1                     | 184            | 31                 | 0                    | 0                   | 215                      | -85                         | 130                      |
| Average   | 1            | -2               | -1                     | 205            | 20                 | 14                   | 0                   | 239                      | -258                        | -19                      |