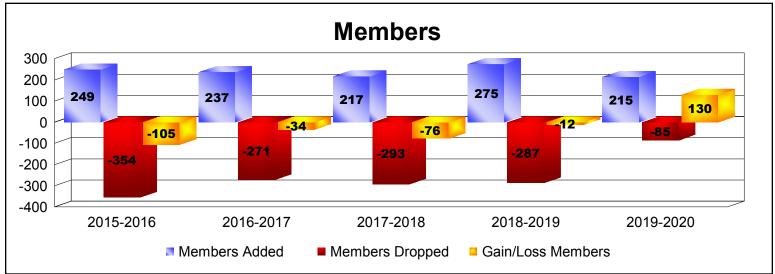

District 355 B2

As of December 2019 Cumulative

| Year      | New<br>Clubs | Dropped<br>Clubs | Gain/<br>Loss<br>Clubs | New<br>Members | Charter<br>Members | Reinstate<br>Members | Transfer<br>Members | Total<br>Member<br>Added | Total<br>Members<br>Dropped | Gain/<br>Loss<br>Members |
|-----------|--------------|------------------|------------------------|----------------|--------------------|----------------------|---------------------|--------------------------|-----------------------------|--------------------------|
| 2015-2016 | 1            | -1               | 0                      | 215            | 22                 | 12                   | 0                   | 249                      | -354                        | -105                     |
| 2016-2017 | 0            | -2               | -2                     | 221            | 6                  | 10                   | 0                   | 237                      | -271                        | -34                      |
| 2017-2018 | 0            | -1               | -1                     | 184            | 0                  | 33                   | 0                   | 217                      | -293                        | -76                      |
| 2018-2019 | 1            | -2               | -1                     | 222            | 39                 | 14                   | 0                   | 275                      | -287                        | -12                      |
| 2019-2020 | 1            | -2               | -1                     | 184            | 31                 | 0                    | 0                   | 215                      | -85                         | 130                      |
| Average   | 1            | -2               | -1                     | 205            | 20                 | 14                   | 0                   | 239                      | -258                        | -19                      |